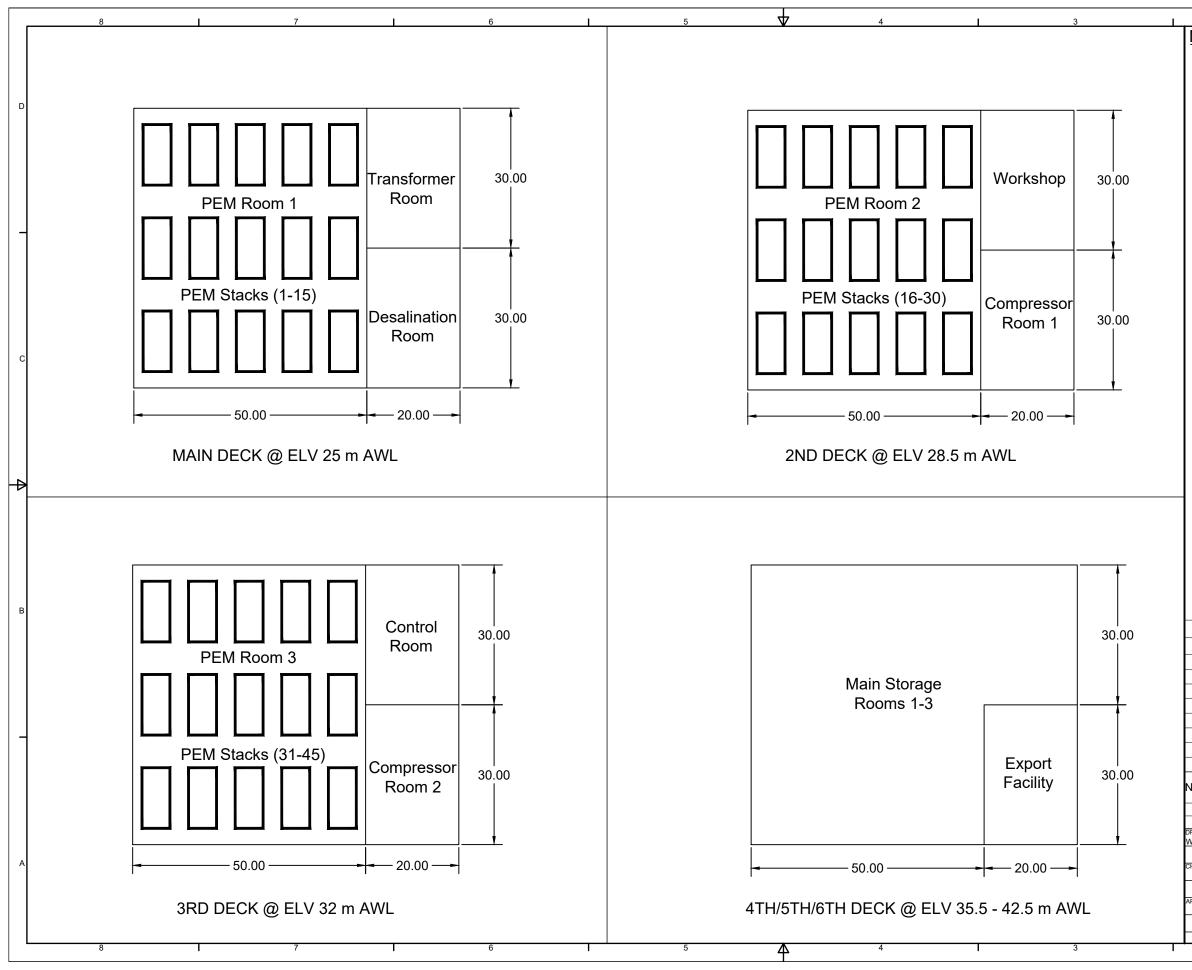

|                                       |                                   | FLC                    | DOR F                  | PLAN  | AREAS      |           |      |  |  |
|---------------------------------------|-----------------------------------|------------------------|------------------------|-------|------------|-----------|------|--|--|
|                                       | FUNCTION                          |                        |                        |       | AREA       |           |      |  |  |
| PEM PRODUCTION ROOM (m <sup>2</sup> ) |                                   |                        |                        |       | 9000.0     |           |      |  |  |
| CONTROL ROOM (m <sup>2</sup> )        |                                   |                        |                        |       |            |           |      |  |  |
|                                       | TRANSFORM                         | MER ROOM (r            | n <sup>2</sup> ) 600.0 |       |            |           |      |  |  |
|                                       | DESALINAT                         | ION ROOM (n            | n²)                    | )     |            |           |      |  |  |
|                                       | WORK                              | SHOP (m <sup>2</sup> ) |                        |       |            |           |      |  |  |
| COMPRESSOR ROOMS (m <sup>2</sup> )    |                                   |                        |                        |       | 1200.0     |           |      |  |  |
|                                       | STORAGE ROOMS (m <sup>2</sup> )   |                        |                        |       | 10800.0    |           |      |  |  |
|                                       | EXPORT FACILITY (m <sup>2</sup> ) |                        |                        |       | 1800.0     |           |      |  |  |
| 10.                                   | REFEREN                           | ICED DOC               | UME                    | NTS 8 | DRAWINGS   | REV.      | DATE |  |  |
|                                       |                                   |                        |                        |       |            |           |      |  |  |
| RAWN<br>VILLI                         |                                   | 10/04/2020             |                        |       |            |           |      |  |  |
| PPROVED                               |                                   |                        | GENERAL ARRANGEMENT    |       |            |           |      |  |  |
|                                       |                                   |                        |                        |       |            |           |      |  |  |
|                                       |                                   |                        | A3                     |       | DRAWING NO | 1         | D    |  |  |
|                                       |                                   |                        | SCALE                  |       |            | SHEET 5 C |      |  |  |